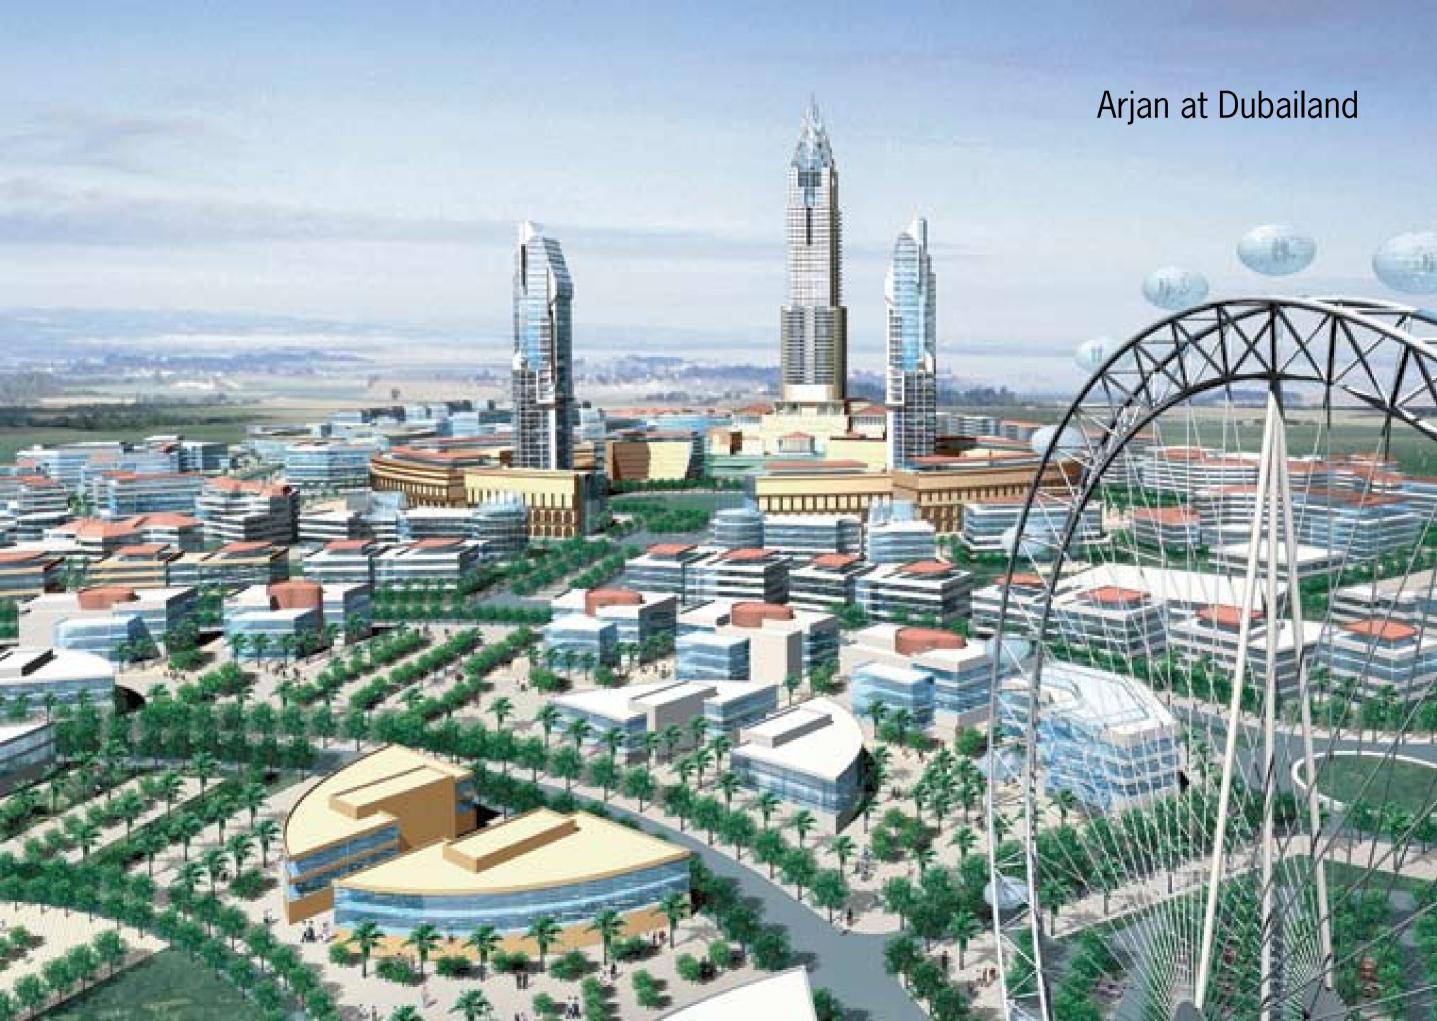

## An Exciting Location

Dubailand is an innovative, awe-inspiring entertainment and leisure development that represents an integral part of Dubai's bold vision to become the world's top leisure and business destination.

Arjan at Dubailand has been master planned to bring you more than 150 commercial, residential and mixed-use retail towers that suit the busy lifestyle of fast-paced professionals and is located in the heart of Emirates Road - the business and commercial centre of Dubai.

**Dubailand Features:** Built at a phenomenal scale of 3 billion sq. ft. • Twice the size of Walt Disney World Resort, the largest amusement park in the world

Arjan Features: Situated on the main road connecting Dubailand to the rest of Dubai • Close to the Jebel Ali Airport, Dubai Media City as well as the hip and happening Mall of the Emirates • A largely residential & retail district with few exclusive office spaces • Hotels • Community Facilities • Open Space / Public Park • Primary Substation • District Cooling Plant • Sewerage Treatment Plant
• Telecom Server • Retail / Leisure