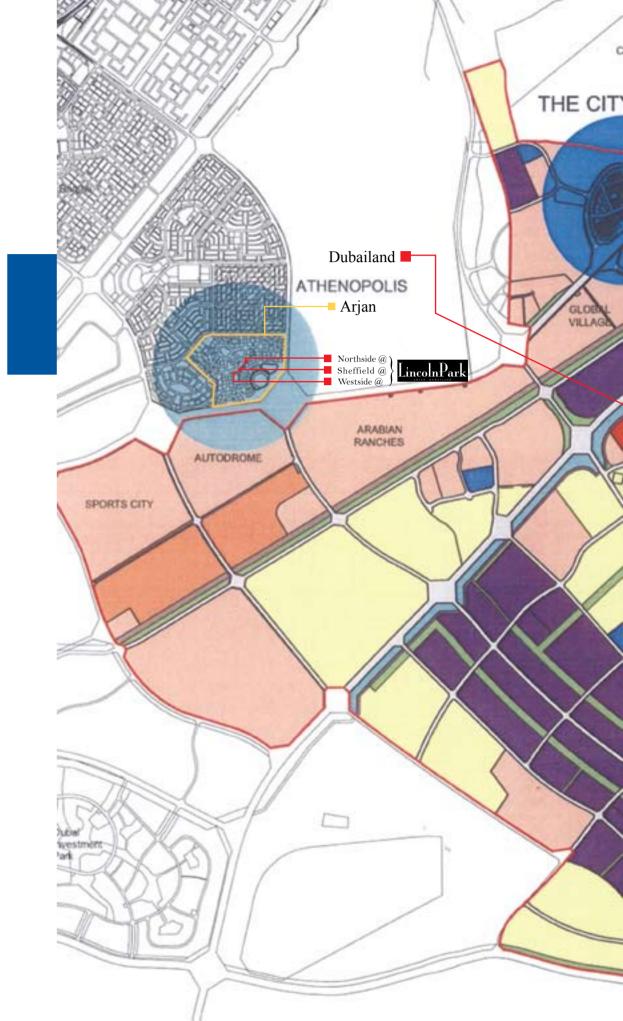

## An Exciting Location

Dubailand is an innovative, awe-inspiring entertainment and leisure development that represents an integral part of Dubai's bold vision to become the world's top leisure and business destination.

Arjan at Dubailand has been master planned to bring you more than 150 commercial, residential and mixed-use retail towers that suit the busy lifestyle of fast-paced professionals and is located in the heart of Emirates Road - the business and commercial centre of Dubai.

**Dubailand Features:** Built at a phenomenal scale of 3 billion sq. ft. • Twice the size of Walt Disney World Resort, the largest amusement park in the world

Arjan Features: Situated on the main road connecting Dubailand to the rest of Dubai • Close to the Jebel Ali Airport, Dubai Media City as well as the hip and happening Mall of the Emirates • A largely residential & retail district with few exclusive office spaces • Hotels • Community Facilities • Open Space / Public Park • Primary Substation • District Cooling Plant • Sewerage Treatment Plant
• Telecom Server • Retail / Leisure